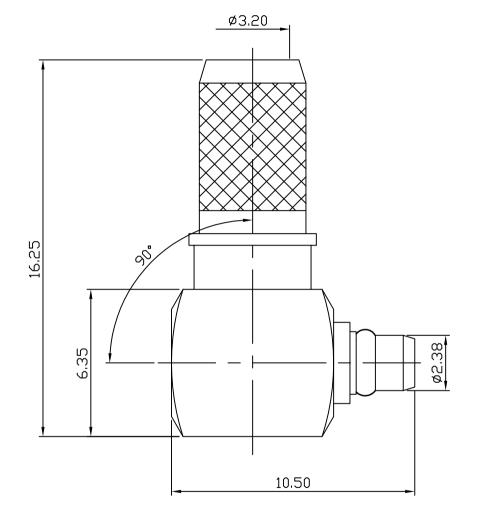

0.60 (A)

APPROVAL

MATERIAL: BODY-BRASS

INSULATOR-TEFLON

SLEEVE-BRASS CONTACT-BRASS

C WASHER-BERYLLIUM COPPER

RING-BRASS CAP-BRASS

FINISH: BODY-GOLD PLATING OVER NICKEL

SLEEVE-GOLD PLATING OVER NICKEL CONTACT-GOLD PLATING OVER NICKEL C WASHER-GOLD PLATING OVER NICKEL

RING-GOLD PLATING OVER NICKEL CAP-GOLD PLATING OVER NICKEL

| DIMENSIONS ARE IN MILLIMETERS |                 |       |     |       |     |  |
|-------------------------------|-----------------|-------|-----|-------|-----|--|
| TOLERANCE                     |                 |       |     |       |     |  |
| ·×                            | ±0.5<br>±0.1    | ANGLE | 19° | SCALE | 6:1 |  |
| · × ×                         | ±0. 1<br>±0. 05 | ANGLE | ΞĐ  | REV   | A-0 |  |

DATE

| <b>SCHMID-</b> | M |   |
|----------------|---|---|
|                | , | Т |

TITLE MMCX R/A PLUG CRIMP FOR 58u

DRAWING NO MMCX-1109-TGG

DRAWING NO MMCX-1109-TGG