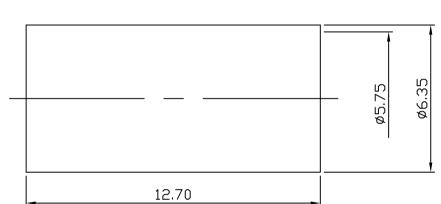

0.60 (A)

APPROVAL

MATERIAL: BODY-BRASS

INSULATOR-TEFLON

SLEEVE-BRASS CONTACT-BRASS

C WASHER-BERYLLIUM COPPER

RING-BRASS CAP-BRASS

FINISH: BODY-GOLD PLATING OVER NICKEL

SLEEVE-GOLD PLATING OVER NICKEL CONTACT-GOLD PLATING OVER NICKEL C WASHER-GOLD PLATING OVER NICKEL

RING-GOLD PLATING OVER NICKEL CAP-GOLD PLATING OVER NICKEL

| DIMENSIONS ARE IN MILLIMETERS |                 |       |     |       |     |  |
|-------------------------------|-----------------|-------|-----|-------|-----|--|
| TOLERANCE                     |                 |       |     |       |     |  |
| ·×                            | ±0.5<br>±0.1    | ANGLE | 19° | SCALE | 6:1 |  |
| · × ×                         | ±0. 1<br>±0. 05 | ANGLE | ΞĐ  | REV   | A-0 |  |