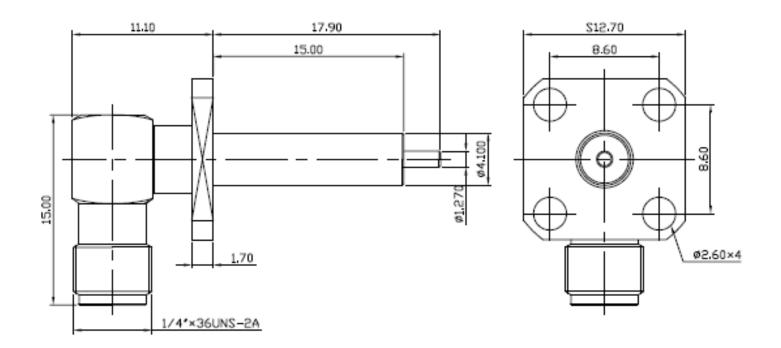

MATERIAL: BODY - BRASS

CONTACT PIN - BERYLLIUM COPPER

CONTACT PIN - BRASS

SLEEVE - BRASS

INSULATOR - TEFLON

CAP - BRASS

FINISH: BODY - GOLD PLATING OVER NICKEL

CONTACT PIN - GOLD PLATING OVER NICKEL

SLEEVE – GOLD PLATING OVER NICKEL CAP – GOLD PLATING OVER NICKEL

| DIMENSION ARE IN MILLIMETERS<br>TOLERANCE |       |             |           | DATA-SHEET SCHMID-MULTITECH |                      |
|-------------------------------------------|-------|-------------|-----------|-----------------------------|----------------------|
| . X ±0.5                                  | ANGLE | <b>⊤3</b> ° | SCALE 4:1 | TITLE                       | SMA FEMALE CONNECTOR |
| . XXX ±0.1                                | ANGLE | ±Ο          | REV A-1   | DRAWING NO                  | SMA-3219-TGG         |
| DRAWN                                     |       | DATE        | 93.02.04  | DRAWING NO                  | SWIA-3219-100        |
| APPROVAL                                  |       | DATE        |           | FILE NO                     |                      |