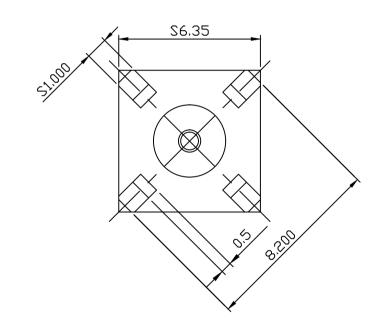

MATERIAL: BODY-BRASS

CONTACT-BRASS
INSULATOR-TEFLON
SLEEVE-BRASS
INSULATOR-TEFLON

FINISH: BODY-GOLD PLATING OVER NICKEL

CONTACT-GOLD PLATING OVER NICKEL

SLEEVE-GOLD PLATING OVER NICKEL

| DIM       | ENSION          | NS ARE  | IN         | MILLI    | METERS |
|-----------|-----------------|---------|------------|----------|--------|
| TOLERANCE |                 |         |            |          |        |
| · ×       | ±0.5<br>±0.1    | ANGLE ± | ⊥o°        | SCALE    | 6:1    |
| ' × ×     | ±0. 1<br>±0. 05 |         | <u>.</u> 0 | REV      | A-1    |
| DRAWN     |                 |         | DATE       | 10.04.92 |        |
| APPROVAL  | L               |         |            | DATE     |        |

| SCHMID-M   |                      |  |  |  |
|------------|----------------------|--|--|--|
| TITLE      | SMC FEMALE CONNECTOR |  |  |  |
| DRAWING NO | SMC-5202a-TGG        |  |  |  |
| FILE NO    | SMC-5202a-TGG        |  |  |  |