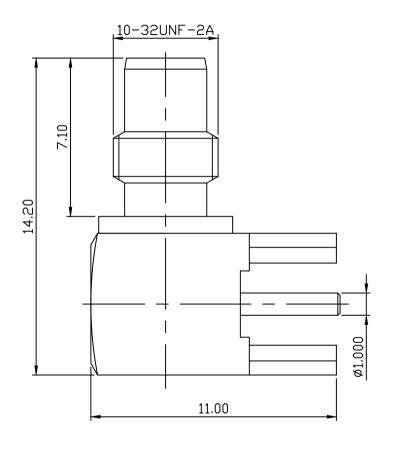

MATERIAL: BODY-BRASS

CONTACT-BRASS
INSULATOR-TEFLON
SLEEVE-BRASS
INSULATOR-TEFLON

FINISH: BODY-GOLD PLATING OVER NICKEL

CONTACT-GOLD PLATING OVER NICKEL

SLEEVE-GOLD PLATING OVER NICKEL

| DIM       | ENSION          | NS ARE  | IN         | MILLI    | METERS |
|-----------|-----------------|---------|------------|----------|--------|
| TOLERANCE |                 |         |            |          |        |
| · ×       | ±0.5<br>±0.1    | ANGLE ± | ⊥o°        | SCALE    | 6:1    |
| ' × ×     | ±0. 1<br>±0. 05 |         | <u>.</u> 0 | REV      | A-1    |
| DRAWN     |                 |         | DATE       | 10.04.92 |        |
| APPROVAL  | L               |         |            | DATE     |        |

| SCHMID-M   |                      |  |  |  |
|------------|----------------------|--|--|--|
| TITLE      | SMC FEMALE CONNECTOR |  |  |  |
| DRAWING NO | SMC-5202a-TGG        |  |  |  |
| FILE NO    | SMC-5202a-TGG        |  |  |  |